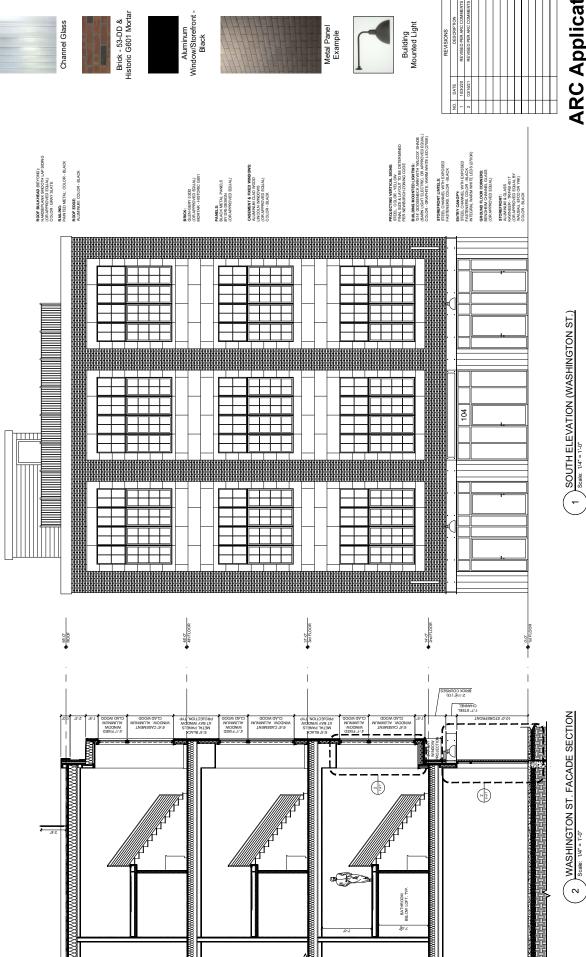

See Appendix F

|    | A.       | <u>De</u> | escription of the Project: (Please provide a brief narrative description of the Project.)                                                                                                        |
|----|----------|-----------|--------------------------------------------------------------------------------------------------------------------------------------------------------------------------------------------------|
|    |          | Gro       | und up development of mixed-use commercial and residential project.                                                                                                                              |
| B. | Loc      | catio     | on of the Project:                                                                                                                                                                               |
|    | 1.<br>2. |           | reet Address: 104 Washington Street, Newburgh, NY ty ofNewburgh                                                                                                                                  |
|    | 3.       | To        | wn of                                                                                                                                                                                            |
|    | 4.       | Vi        | llage of                                                                                                                                                                                         |
|    | 5.       | Co        | llage ofOrange                                                                                                                                                                                   |
| C. |          |           | otion of the Project site:                                                                                                                                                                       |
|    | 1.       | Αp        | oproximate size (in acres or square feet) of the Project site: Is a                                                                                                                              |
|    |          |           | ap, survey or sketch of the Project site attached? Yes_x; No                                                                                                                                     |
|    | 2.       | Ar        | e there existing buildings on the Project site? Yes_*; No                                                                                                                                        |
|    |          | a.        | If yes, indicate the number of buildings on the site: Also,                                                                                                                                      |
|    |          |           | please briefly identify each existing building and indicate the approximate size (in                                                                                                             |
|    |          |           | square feet) of each such existing building:                                                                                                                                                     |
|    |          |           | Current structure is an unstable shell masonry building                                                                                                                                          |
|    |          |           |                                                                                                                                                                                                  |
|    |          | b.        | Are the existing buildings in operation? Yes; No_x If yes, describe present use of present buildings:                                                                                            |
|    |          |           |                                                                                                                                                                                                  |
|    |          | c.        | Are the existing buildings abandoned? Yes_x_; No About to be abandoned? Yes; No If yes, describe:  Current structure is an unstable shell masonry building. Has been abandoned for over 40 years |
|    |          |           | Current structure is an unstable shell masonry building. Has been abandoned for over 40 years                                                                                                    |
|    |          |           |                                                                                                                                                                                                  |
|    |          | d.        | Attach photograph of present buildings.                                                                                                                                                          |

| 3.        | Utilities serving the Project site:                                                                                                                                                                                                                    |
|-----------|--------------------------------------------------------------------------------------------------------------------------------------------------------------------------------------------------------------------------------------------------------|
|           | Water-Municipal: Yes                                                                                                                                                                                                                                   |
|           | Other (describe)                                                                                                                                                                                                                                       |
|           | Sewer-Municipal: Yes                                                                                                                                                                                                                                   |
|           | Other (describe)                                                                                                                                                                                                                                       |
|           | Electric-Utility: Central Hudson                                                                                                                                                                                                                       |
|           | Other (describe)                                                                                                                                                                                                                                       |
|           | Other (describe)                                                                                                                                                                                                                                       |
|           | Other (describe)                                                                                                                                                                                                                                       |
| 4.        | Present legal owner of the Project site: Newburgh Community Land Bank, Inc.                                                                                                                                                                            |
|           | a. If the Company owns the Project site, indicate date of purchase:, 20; purchase price: \$                                                                                                                                                            |
|           | b. If Company does not own the Project site, does Company have an option signed with the owner to purchase the Project site? Yes_x; No If yes, indicate date option signed with the owner:Sept. 4 , 20 20; and the date the option expires:            |
|           | washington St, LLC more time to reach an agreement with the IDA.                                                                                                                                                                                       |
|           | c. If the Company does not own the Project site, is there a relationship legally or by common control between the Company and the present owner of the Project site? Yes; No If yes, describe;                                                         |
| 5.        | a. Zoning District in which the Project site is located:                                                                                                                                                                                               |
|           | b. Are there any variances or special permits affecting the Project site? Yes_x; No If yes, list below and attach copies of all such variances or special permits:  See attached informational from City of Newburgh Code Enforcement - See Appendix E |
|           |                                                                                                                                                                                                                                                        |
| <u>De</u> | cription of Proposed Construction:                                                                                                                                                                                                                     |
| 1.        | Does part of the Project consist of the acquisition or construction of a new building or buildings? Yes_x; No If yes, indicate number and size of new buildings:  One new building                                                                     |
|           | 50'x88.5' with four stories. Commercial ground floor, residential above                                                                                                                                                                                |
|           |                                                                                                                                                                                                                                                        |
|           | <del></del>                                                                                                                                                                                                                                            |