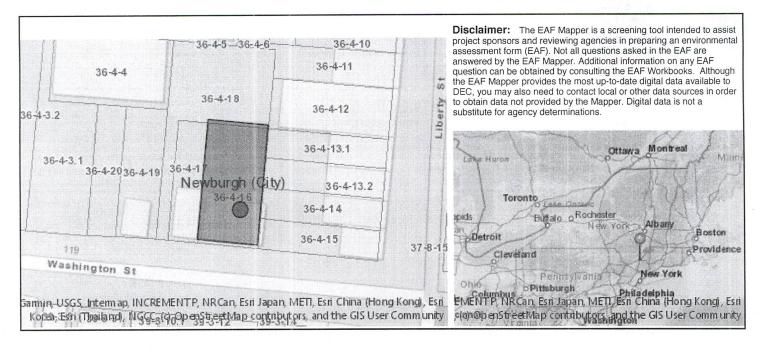

See Appendix F

|    | A.       | <u>De</u> | escription of the Project: (Please provide a brief narrative description of the Project.)                                                                                                        |
|----|----------|-----------|--------------------------------------------------------------------------------------------------------------------------------------------------------------------------------------------------|
|    |          | Gro       | und up development of mixed-use commercial and residential project.                                                                                                                              |
| B. | Loc      | catio     | on of the Project:                                                                                                                                                                               |
|    | 1.<br>2. |           | reet Address: 104 Washington Street, Newburgh, NY ty ofNewburgh                                                                                                                                  |
|    | 3.       | To        | wn of                                                                                                                                                                                            |
|    | 4.       | Vi        | llage of                                                                                                                                                                                         |
|    | 5.       | Co        | llage ofOrange                                                                                                                                                                                   |
| C. |          |           | otion of the Project site:                                                                                                                                                                       |
|    | 1.       | Αp        | oproximate size (in acres or square feet) of the Project site: Is a                                                                                                                              |
|    |          |           | ap, survey or sketch of the Project site attached? Yes_x; No                                                                                                                                     |
|    | 2.       | Ar        | e there existing buildings on the Project site? Yes_*; No                                                                                                                                        |
|    |          | a.        | If yes, indicate the number of buildings on the site: Also,                                                                                                                                      |
|    |          |           | please briefly identify each existing building and indicate the approximate size (in                                                                                                             |
|    |          |           | square feet) of each such existing building:                                                                                                                                                     |
|    |          |           | Current structure is an unstable shell masonry building                                                                                                                                          |
|    |          |           |                                                                                                                                                                                                  |
|    |          | b.        | Are the existing buildings in operation? Yes; No_x If yes, describe present use of present buildings:                                                                                            |
|    |          |           |                                                                                                                                                                                                  |
|    |          | c.        | Are the existing buildings abandoned? Yes_x_; No About to be abandoned? Yes; No If yes, describe:  Current structure is an unstable shell masonry building. Has been abandoned for over 40 years |
|    |          |           | Current structure is an unstable shell masonry building. Has been abandoned for over 40 years                                                                                                    |
|    |          |           |                                                                                                                                                                                                  |
|    |          | d.        | Attach photograph of present buildings.                                                                                                                                                          |

| 3.        | Utilities serving the Project site:                                                                                                                                                                                                                    |
|-----------|--------------------------------------------------------------------------------------------------------------------------------------------------------------------------------------------------------------------------------------------------------|
|           | Water-Municipal: Yes                                                                                                                                                                                                                                   |
|           | Other (describe)                                                                                                                                                                                                                                       |
|           | Sewer-Municipal: Yes                                                                                                                                                                                                                                   |
|           | Other (describe)                                                                                                                                                                                                                                       |
|           | Electric-Utility: Central Hudson                                                                                                                                                                                                                       |
|           | Other (describe)                                                                                                                                                                                                                                       |
|           | Other (describe)                                                                                                                                                                                                                                       |
|           | Other (describe)                                                                                                                                                                                                                                       |
| 4.        | Present legal owner of the Project site: Newburgh Community Land Bank, Inc.                                                                                                                                                                            |
|           | a. If the Company owns the Project site, indicate date of purchase:, 20; purchase price: \$                                                                                                                                                            |
|           | b. If Company does not own the Project site, does Company have an option signed with the owner to purchase the Project site? Yes_x; No If yes, indicate date option signed with the owner:Sept. 4 , 20 20; and the date the option expires:            |
|           | washington St, LLC more time to reach an agreement with the IDA.                                                                                                                                                                                       |
|           | c. If the Company does not own the Project site, is there a relationship legally or by common control between the Company and the present owner of the Project site? Yes; No If yes, describe;                                                         |
| 5.        | a. Zoning District in which the Project site is located:                                                                                                                                                                                               |
|           | b. Are there any variances or special permits affecting the Project site? Yes_x; No If yes, list below and attach copies of all such variances or special permits:  See attached informational from City of Newburgh Code Enforcement - See Appendix E |
|           |                                                                                                                                                                                                                                                        |
| <u>De</u> | cription of Proposed Construction:                                                                                                                                                                                                                     |
| 1.        | Does part of the Project consist of the acquisition or construction of a new building or buildings? Yes_x; No If yes, indicate number and size of new buildings:  One new building                                                                     |
|           | 50'x88.5' with four stories. Commercial ground floor, residential above                                                                                                                                                                                |
|           |                                                                                                                                                                                                                                                        |
|           | <del></del>                                                                                                                                                                                                                                            |