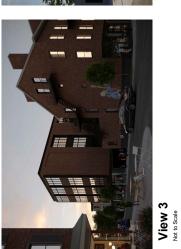

See Appendix F

|    | A.       | <u>De</u> | escription of the Project: (Please provide a brief narrative description of the Project.)                                                                                                        |
|----|----------|-----------|--------------------------------------------------------------------------------------------------------------------------------------------------------------------------------------------------|
|    |          | Gro       | und up development of mixed-use commercial and residential project.                                                                                                                              |
| B. | Loc      | catio     | on of the Project:                                                                                                                                                                               |
|    | 1.<br>2. |           | reet Address: 104 Washington Street, Newburgh, NY ty ofNewburgh                                                                                                                                  |
|    | 3.       | To        | wn of                                                                                                                                                                                            |
|    | 4.       | Vi        | llage of                                                                                                                                                                                         |
|    | 5.       | Co        | llage ofOrange                                                                                                                                                                                   |
| C. |          |           | otion of the Project site:                                                                                                                                                                       |
|    | 1.       | Αp        | oproximate size (in acres or square feet) of the Project site: Is a                                                                                                                              |
|    |          |           | ap, survey or sketch of the Project site attached? Yes_x; No                                                                                                                                     |
|    | 2.       | Ar        | e there existing buildings on the Project site? Yes_*; No                                                                                                                                        |
|    |          | a.        | If yes, indicate the number of buildings on the site: Also,                                                                                                                                      |
|    |          |           | please briefly identify each existing building and indicate the approximate size (in                                                                                                             |
|    |          |           | square feet) of each such existing building:                                                                                                                                                     |
|    |          |           | Current structure is an unstable shell masonry building                                                                                                                                          |
|    |          |           |                                                                                                                                                                                                  |
|    |          | b.        | Are the existing buildings in operation? Yes; No_x If yes, describe present use of present buildings:                                                                                            |
|    |          |           |                                                                                                                                                                                                  |
|    |          | c.        | Are the existing buildings abandoned? Yes_x_; No About to be abandoned? Yes; No If yes, describe:  Current structure is an unstable shell masonry building. Has been abandoned for over 40 years |
|    |          |           | Current structure is an unstable shell masonry building. Has been abandoned for over 40 years                                                                                                    |
|    |          |           |                                                                                                                                                                                                  |
|    |          | d.        | Attach photograph of present buildings.                                                                                                                                                          |