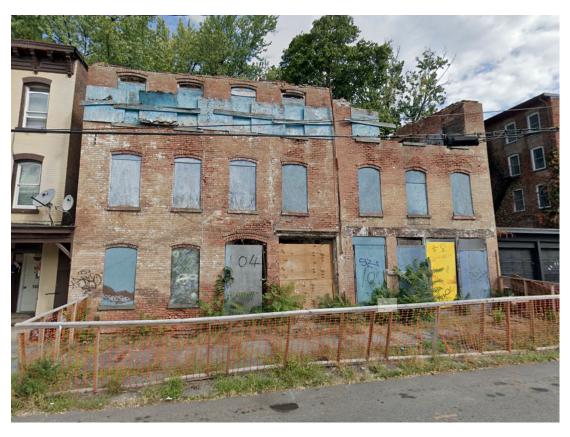

See Appendix F

|    | A.       | <u>De</u> | escription of the Project: (Please provide a brief narrative description of the Project.)                                                                                                        |
|----|----------|-----------|--------------------------------------------------------------------------------------------------------------------------------------------------------------------------------------------------|
|    |          | Gro       | und up development of mixed-use commercial and residential project.                                                                                                                              |
| B. | Loc      | catio     | on of the Project:                                                                                                                                                                               |
|    | 1.<br>2. |           | reet Address: 104 Washington Street, Newburgh, NY ty ofNewburgh                                                                                                                                  |
|    | 3.       | To        | wn of                                                                                                                                                                                            |
|    | 4.       | Vi        | llage of                                                                                                                                                                                         |
|    | 5.       | Co        | llage ofOrange                                                                                                                                                                                   |
| C. |          |           | otion of the Project site:                                                                                                                                                                       |
|    | 1.       | Αp        | oproximate size (in acres or square feet) of the Project site: Is a                                                                                                                              |
|    |          |           | ap, survey or sketch of the Project site attached? Yes_x; No                                                                                                                                     |
|    | 2.       | Ar        | e there existing buildings on the Project site? Yes_*; No                                                                                                                                        |
|    |          | a.        | If yes, indicate the number of buildings on the site: Also,                                                                                                                                      |
|    |          |           | please briefly identify each existing building and indicate the approximate size (in                                                                                                             |
|    |          |           | square feet) of each such existing building:                                                                                                                                                     |
|    |          |           | Current structure is an unstable shell masonry building                                                                                                                                          |
|    |          |           |                                                                                                                                                                                                  |
|    |          | b.        | Are the existing buildings in operation? Yes; No_x If yes, describe present use of present buildings:                                                                                            |
|    |          |           |                                                                                                                                                                                                  |
|    |          | c.        | Are the existing buildings abandoned? Yes_x_; No About to be abandoned? Yes; No If yes, describe:  Current structure is an unstable shell masonry building. Has been abandoned for over 40 years |
|    |          |           | Current structure is an unstable shell masonry building. Has been abandoned for over 40 years                                                                                                    |
|    |          |           |                                                                                                                                                                                                  |
|    |          | d.        | Attach photograph of present buildings.                                                                                                                                                          |