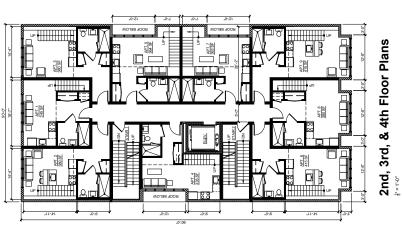

See Appendix F

|    | A.       | <u>De</u> | escription of the Project: (Please provide a brief narrative description of the Project.)                                                                                                        |
|----|----------|-----------|--------------------------------------------------------------------------------------------------------------------------------------------------------------------------------------------------|
|    |          | Gro       | und up development of mixed-use commercial and residential project.                                                                                                                              |
| B. | Loc      | catio     | on of the Project:                                                                                                                                                                               |
|    | 1.<br>2. |           | reet Address: 104 Washington Street, Newburgh, NY ty ofNewburgh                                                                                                                                  |
|    | 3.       | To        | wn of                                                                                                                                                                                            |
|    | 4.       | Vi        | llage of                                                                                                                                                                                         |
|    | 5.       | Co        | llage ofOrange                                                                                                                                                                                   |
| C. |          |           | otion of the Project site:                                                                                                                                                                       |
|    | 1.       | Αp        | oproximate size (in acres or square feet) of the Project site: Is a                                                                                                                              |
|    |          |           | ap, survey or sketch of the Project site attached? Yes_x; No                                                                                                                                     |
|    | 2.       | Ar        | e there existing buildings on the Project site? Yes_*; No                                                                                                                                        |
|    |          | a.        | If yes, indicate the number of buildings on the site: Also,                                                                                                                                      |
|    |          |           | please briefly identify each existing building and indicate the approximate size (in                                                                                                             |
|    |          |           | square feet) of each such existing building:                                                                                                                                                     |
|    |          |           | Current structure is an unstable shell masonry building                                                                                                                                          |
|    |          |           |                                                                                                                                                                                                  |
|    |          | b.        | Are the existing buildings in operation? Yes; No_x If yes, describe present use of present buildings:                                                                                            |
|    |          |           |                                                                                                                                                                                                  |
|    |          | c.        | Are the existing buildings abandoned? Yes_x_; No About to be abandoned? Yes; No If yes, describe:  Current structure is an unstable shell masonry building. Has been abandoned for over 40 years |
|    |          |           | Current structure is an unstable shell masonry building. Has been abandoned for over 40 years                                                                                                    |
|    |          |           |                                                                                                                                                                                                  |
|    |          | d.        | Attach photograph of present buildings.                                                                                                                                                          |

| 3.        | Utilities serving the Project site:                                                                                                                                                                                                                    |
|-----------|--------------------------------------------------------------------------------------------------------------------------------------------------------------------------------------------------------------------------------------------------------|
|           | Water-Municipal: Yes                                                                                                                                                                                                                                   |
|           | Other (describe)                                                                                                                                                                                                                                       |
|           | Sewer-Municipal: Yes                                                                                                                                                                                                                                   |
|           | Other (describe)                                                                                                                                                                                                                                       |
|           | Electric-Utility: Central Hudson                                                                                                                                                                                                                       |
|           | Other (describe)                                                                                                                                                                                                                                       |
|           | Other (describe)                                                                                                                                                                                                                                       |
|           | Other (describe)                                                                                                                                                                                                                                       |
| 4.        | Present legal owner of the Project site: Newburgh Community Land Bank, Inc.                                                                                                                                                                            |
|           | a. If the Company owns the Project site, indicate date of purchase:, 20; purchase price: \$                                                                                                                                                            |
|           | b. If Company does not own the Project site, does Company have an option signed with the owner to purchase the Project site? Yes_x; No If yes, indicate date option signed with the owner:Sept. 4 , 20 20; and the date the option expires:            |
|           | washington St, LLC more time to reach an agreement with the IDA.                                                                                                                                                                                       |
|           | c. If the Company does not own the Project site, is there a relationship legally or by common control between the Company and the present owner of the Project site? Yes; No If yes, describe;                                                         |
| 5.        | a. Zoning District in which the Project site is located:                                                                                                                                                                                               |
|           | b. Are there any variances or special permits affecting the Project site? Yes_x; No If yes, list below and attach copies of all such variances or special permits:  See attached informational from City of Newburgh Code Enforcement - See Appendix E |
|           |                                                                                                                                                                                                                                                        |
| <u>De</u> | cription of Proposed Construction:                                                                                                                                                                                                                     |
| 1.        | Does part of the Project consist of the acquisition or construction of a new building or buildings? Yes_x; No If yes, indicate number and size of new buildings:  One new building                                                                     |
|           | 50'x88.5' with four stories. Commercial ground floor, residential above                                                                                                                                                                                |
|           |                                                                                                                                                                                                                                                        |
|           | <del></del>                                                                                                                                                                                                                                            |

D.

| 2.  | Does part of the Project consist of additions and/or renovations to existing buildings located on the Project site? Yes; No_x If yes, indicate the buildings to be expanded or renovated, the size of any expansions and the nature of expansion and/or renovation: |
|-----|---------------------------------------------------------------------------------------------------------------------------------------------------------------------------------------------------------------------------------------------------------------------|
| 3.  | Describe the principal uses to be made by the Company of the building or buildings to be acquired, constructed, or expanded:  Office space and quality residential apartments.                                                                                      |
| Des | scription of the Equipment:                                                                                                                                                                                                                                         |
| 1.  | Does a part of the Project consist of the acquisition or installation of machinery, equipment or other personal property (the "Equipment")? Yes; No_x If yes, describe the Equipment:                                                                               |
| 2.  | With respect to the Equipment to be acquired, will any of the Equipment be Equipment which has previously been used? Yes; No_x If yes, please provide detail:                                                                                                       |
| 3.  | Describe the principal uses to be made by the Company of the Equipment to be acquired or installed:                                                                                                                                                                 |
|     |                                                                                                                                                                                                                                                                     |
| Pro | ject Use:                                                                                                                                                                                                                                                           |
| 1.  | What are the principal products to be produced at the Project?                                                                                                                                                                                                      |
|     |                                                                                                                                                                                                                                                                     |