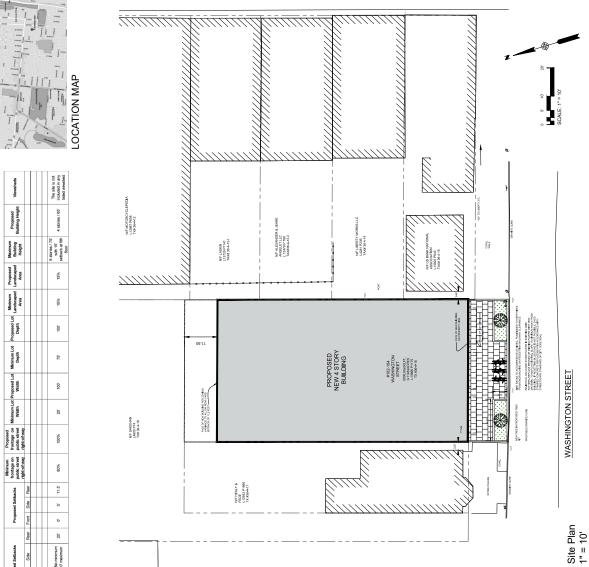

See Appendix F

|    | A.       | <u>De</u> | escription of the Project: (Please provide a brief narrative description of the Project.)                                                                                                        |
|----|----------|-----------|--------------------------------------------------------------------------------------------------------------------------------------------------------------------------------------------------|
|    |          | Gro       | und up development of mixed-use commercial and residential project.                                                                                                                              |
| B. | Loc      | catio     | on of the Project:                                                                                                                                                                               |
|    | 1.<br>2. |           | reet Address: 104 Washington Street, Newburgh, NY ty ofNewburgh                                                                                                                                  |
|    | 3.       | To        | wn of                                                                                                                                                                                            |
|    | 4.       | Vi        | llage of                                                                                                                                                                                         |
|    | 5.       | Co        | llage ofOrange                                                                                                                                                                                   |
| C. |          |           | otion of the Project site:                                                                                                                                                                       |
|    | 1.       | Αp        | oproximate size (in acres or square feet) of the Project site: Is a                                                                                                                              |
|    |          |           | ap, survey or sketch of the Project site attached? Yes_x; No                                                                                                                                     |
|    | 2.       | Ar        | e there existing buildings on the Project site? Yes_*; No                                                                                                                                        |
|    |          | a.        | If yes, indicate the number of buildings on the site: Also,                                                                                                                                      |
|    |          |           | please briefly identify each existing building and indicate the approximate size (in                                                                                                             |
|    |          |           | square feet) of each such existing building:                                                                                                                                                     |
|    |          |           | Current structure is an unstable shell masonry building                                                                                                                                          |
|    |          |           |                                                                                                                                                                                                  |
|    |          | b.        | Are the existing buildings in operation? Yes; No_x If yes, describe present use of present buildings:                                                                                            |
|    |          |           |                                                                                                                                                                                                  |
|    |          | c.        | Are the existing buildings abandoned? Yes_x_; No About to be abandoned? Yes; No If yes, describe:  Current structure is an unstable shell masonry building. Has been abandoned for over 40 years |
|    |          |           | Current structure is an unstable shell masonry building. Has been abandoned for over 40 years                                                                                                    |
|    |          |           |                                                                                                                                                                                                  |
|    |          | d.        | Attach photograph of present buildings.                                                                                                                                                          |

| 3.        | Utilities serving the Project site:                                                                                                                                                                                                                    |
|-----------|--------------------------------------------------------------------------------------------------------------------------------------------------------------------------------------------------------------------------------------------------------|
|           | Water-Municipal: Yes                                                                                                                                                                                                                                   |
|           | Other (describe)                                                                                                                                                                                                                                       |
|           | Sewer-Municipal: Yes                                                                                                                                                                                                                                   |
|           | Other (describe)                                                                                                                                                                                                                                       |
|           | Electric-Utility: Central Hudson                                                                                                                                                                                                                       |
|           | Other (describe)                                                                                                                                                                                                                                       |
|           | Other (describe)                                                                                                                                                                                                                                       |
|           | Other (describe)                                                                                                                                                                                                                                       |
| 4.        | Present legal owner of the Project site: Newburgh Community Land Bank, Inc.                                                                                                                                                                            |
|           | a. If the Company owns the Project site, indicate date of purchase:, 20; purchase price: \$                                                                                                                                                            |
|           | b. If Company does not own the Project site, does Company have an option signed with the owner to purchase the Project site? Yes_x; No If yes, indicate date option signed with the owner:Sept. 4 , 20 20; and the date the option expires:            |
|           | washington St, LLC more time to reach an agreement with the IDA.                                                                                                                                                                                       |
|           | c. If the Company does not own the Project site, is there a relationship legally or by common control between the Company and the present owner of the Project site? Yes; No If yes, describe;                                                         |
| 5.        | a. Zoning District in which the Project site is located:                                                                                                                                                                                               |
|           | b. Are there any variances or special permits affecting the Project site? Yes_x; No If yes, list below and attach copies of all such variances or special permits:  See attached informational from City of Newburgh Code Enforcement - See Appendix E |
|           |                                                                                                                                                                                                                                                        |
| <u>De</u> | cription of Proposed Construction:                                                                                                                                                                                                                     |
| 1.        | Does part of the Project consist of the acquisition or construction of a new building or buildings? Yes_x; No If yes, indicate number and size of new buildings:  One new building                                                                     |
|           | 50'x88.5' with four stories. Commercial ground floor, residential above                                                                                                                                                                                |
|           |                                                                                                                                                                                                                                                        |
|           | <del></del>                                                                                                                                                                                                                                            |