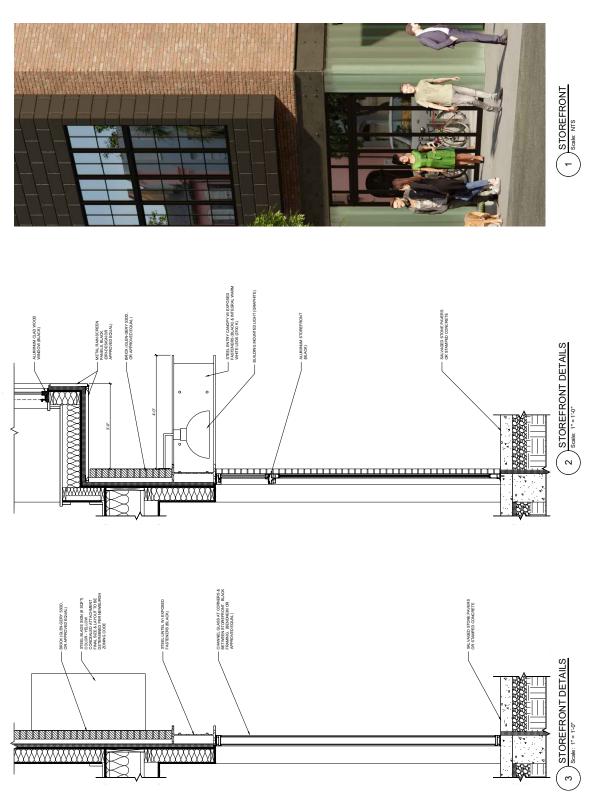

See Appendix F

|    | A.       | <u>De</u> | escription of the Project: (Please provide a brief narrative description of the Project.)                                                                                                        |
|----|----------|-----------|--------------------------------------------------------------------------------------------------------------------------------------------------------------------------------------------------|
|    |          | Gro       | und up development of mixed-use commercial and residential project.                                                                                                                              |
| B. | Loc      | catio     | on of the Project:                                                                                                                                                                               |
|    | 1.<br>2. |           | reet Address: 104 Washington Street, Newburgh, NY ty ofNewburgh                                                                                                                                  |
|    | 3.       | To        | wn of                                                                                                                                                                                            |
|    | 4.       | Vi        | llage of                                                                                                                                                                                         |
|    | 5.       | Co        | llage ofOrange                                                                                                                                                                                   |
| C. |          |           | otion of the Project site:                                                                                                                                                                       |
|    | 1.       | Αp        | oproximate size (in acres or square feet) of the Project site: Is a                                                                                                                              |
|    |          |           | ap, survey or sketch of the Project site attached? Yes_x; No                                                                                                                                     |
|    | 2.       | Ar        | e there existing buildings on the Project site? Yes_*; No                                                                                                                                        |
|    |          | a.        | If yes, indicate the number of buildings on the site: Also,                                                                                                                                      |
|    |          |           | please briefly identify each existing building and indicate the approximate size (in                                                                                                             |
|    |          |           | square feet) of each such existing building:                                                                                                                                                     |
|    |          |           | Current structure is an unstable shell masonry building                                                                                                                                          |
|    |          |           |                                                                                                                                                                                                  |
|    |          | b.        | Are the existing buildings in operation? Yes; No_x If yes, describe present use of present buildings:                                                                                            |
|    |          |           |                                                                                                                                                                                                  |
|    |          | c.        | Are the existing buildings abandoned? Yes_x_; No About to be abandoned? Yes; No If yes, describe:  Current structure is an unstable shell masonry building. Has been abandoned for over 40 years |
|    |          |           | Current structure is an unstable shell masonry building. Has been abandoned for over 40 years                                                                                                    |
|    |          |           |                                                                                                                                                                                                  |
|    |          | d.        | Attach photograph of present buildings.                                                                                                                                                          |

| 3.        | Utilities serving the Project site:                                                                                                                                                                                                                    |
|-----------|--------------------------------------------------------------------------------------------------------------------------------------------------------------------------------------------------------------------------------------------------------|
|           | Water-Municipal: Yes                                                                                                                                                                                                                                   |
|           | Other (describe)                                                                                                                                                                                                                                       |
|           | Sewer-Municipal: Yes                                                                                                                                                                                                                                   |
|           | Other (describe)                                                                                                                                                                                                                                       |
|           | Electric-Utility: Central Hudson                                                                                                                                                                                                                       |
|           | Other (describe)                                                                                                                                                                                                                                       |
|           | Other (describe)                                                                                                                                                                                                                                       |
|           | Other (describe)                                                                                                                                                                                                                                       |
| 4.        | Present legal owner of the Project site: Newburgh Community Land Bank, Inc.                                                                                                                                                                            |
|           | a. If the Company owns the Project site, indicate date of purchase:, 20; purchase price: \$                                                                                                                                                            |
|           | b. If Company does not own the Project site, does Company have an option signed with the owner to purchase the Project site? Yes_x; No If yes, indicate date option signed with the owner:Sept. 4 , 20 20; and the date the option expires:            |
|           | washington St, LLC more time to reach an agreement with the IDA.                                                                                                                                                                                       |
|           | c. If the Company does not own the Project site, is there a relationship legally or by common control between the Company and the present owner of the Project site? Yes; No If yes, describe;                                                         |
| 5.        | a. Zoning District in which the Project site is located:                                                                                                                                                                                               |
|           | b. Are there any variances or special permits affecting the Project site? Yes_x; No If yes, list below and attach copies of all such variances or special permits:  See attached informational from City of Newburgh Code Enforcement - See Appendix E |
|           |                                                                                                                                                                                                                                                        |
| <u>De</u> | cription of Proposed Construction:                                                                                                                                                                                                                     |
| 1.        | Does part of the Project consist of the acquisition or construction of a new building or buildings? Yes_x; No If yes, indicate number and size of new buildings:  One new building                                                                     |
|           | 50'x88.5' with four stories. Commercial ground floor, residential above                                                                                                                                                                                |
|           |                                                                                                                                                                                                                                                        |
|           | <del></del>                                                                                                                                                                                                                                            |

D.

| 2.  | Does part of the Project consist of additions and/or renovations to existing buildings located on the Project site? Yes; No_x If yes, indicate the buildings to be expanded or renovated, the size of any expansions and the nature of expansion and/or renovation: |
|-----|---------------------------------------------------------------------------------------------------------------------------------------------------------------------------------------------------------------------------------------------------------------------|
| 3.  | Describe the principal uses to be made by the Company of the building or buildings to be acquired, constructed, or expanded:  Office space and quality residential apartments.                                                                                      |
| Des | scription of the Equipment:                                                                                                                                                                                                                                         |
| 1.  | Does a part of the Project consist of the acquisition or installation of machinery, equipment or other personal property (the "Equipment")? Yes; No_x If yes, describe the Equipment:                                                                               |
| 2.  | With respect to the Equipment to be acquired, will any of the Equipment be Equipment which has previously been used? Yes; No_x If yes, please provide detail:                                                                                                       |
| 3.  | Describe the principal uses to be made by the Company of the Equipment to be acquired or installed:                                                                                                                                                                 |
|     |                                                                                                                                                                                                                                                                     |
| Pro | ject Use:                                                                                                                                                                                                                                                           |
| 1.  | What are the principal products to be produced at the Project?                                                                                                                                                                                                      |
|     |                                                                                                                                                                                                                                                                     |