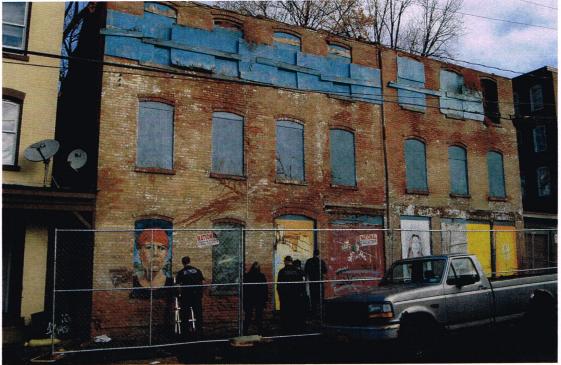

See Appendix F

|    | A.       | <u>De</u> | escription of the Project: (Please provide a brief narrative description of the Project.)                                                                                                        |
|----|----------|-----------|--------------------------------------------------------------------------------------------------------------------------------------------------------------------------------------------------|
|    |          | Gro       | und up development of mixed-use commercial and residential project.                                                                                                                              |
| B. | Loc      | catio     | on of the Project:                                                                                                                                                                               |
|    | 1.<br>2. |           | reet Address: 104 Washington Street, Newburgh, NY ty ofNewburgh                                                                                                                                  |
|    | 3.       | To        | wn of                                                                                                                                                                                            |
|    | 4.       | Vi        | llage of                                                                                                                                                                                         |
|    | 5.       | Co        | llage ofOrange                                                                                                                                                                                   |
| C. |          |           | otion of the Project site:                                                                                                                                                                       |
|    | 1.       | Αp        | oproximate size (in acres or square feet) of the Project site: Is a                                                                                                                              |
|    |          |           | ap, survey or sketch of the Project site attached? Yes_x; No                                                                                                                                     |
|    | 2.       | Ar        | e there existing buildings on the Project site? Yes_*; No                                                                                                                                        |
|    |          | a.        | If yes, indicate the number of buildings on the site: Also,                                                                                                                                      |
|    |          |           | please briefly identify each existing building and indicate the approximate size (in                                                                                                             |
|    |          |           | square feet) of each such existing building:                                                                                                                                                     |
|    |          |           | Current structure is an unstable shell masonry building                                                                                                                                          |
|    |          |           |                                                                                                                                                                                                  |
|    |          | b.        | Are the existing buildings in operation? Yes; No_x If yes, describe present use of present buildings:                                                                                            |
|    |          |           |                                                                                                                                                                                                  |
|    |          | c.        | Are the existing buildings abandoned? Yes_x_; No About to be abandoned? Yes; No If yes, describe:  Current structure is an unstable shell masonry building. Has been abandoned for over 40 years |
|    |          |           | Current structure is an unstable shell masonry building. Has been abandoned for over 40 years                                                                                                    |
|    |          |           |                                                                                                                                                                                                  |
|    |          | d.        | Attach photograph of present buildings.                                                                                                                                                          |