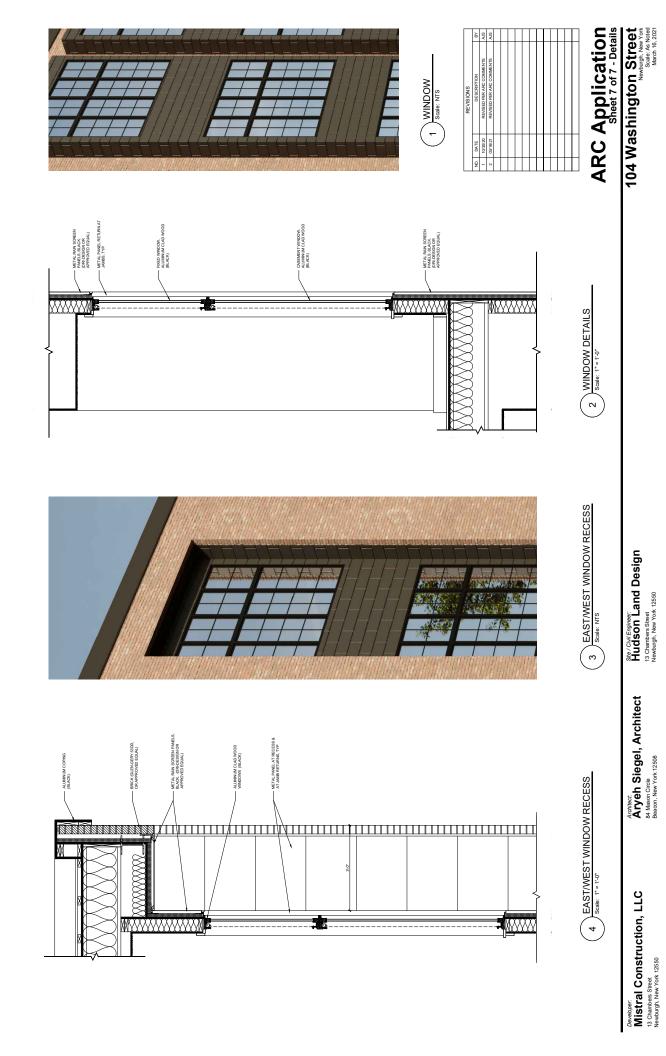

See Appendix F

|    | A.       | <u>De</u> | escription of the Project: (Please provide a brief narrative description of the Project.)                                                                                                        |
|----|----------|-----------|--------------------------------------------------------------------------------------------------------------------------------------------------------------------------------------------------|
|    |          | Gro       | und up development of mixed-use commercial and residential project.                                                                                                                              |
| B. | Loc      | catio     | on of the Project:                                                                                                                                                                               |
|    | 1.<br>2. |           | reet Address: 104 Washington Street, Newburgh, NY ty ofNewburgh                                                                                                                                  |
|    | 3.       | To        | wn of                                                                                                                                                                                            |
|    | 4.       | Vi        | llage of                                                                                                                                                                                         |
|    | 5.       | Co        | llage ofOrange                                                                                                                                                                                   |
| C. |          |           | otion of the Project site:                                                                                                                                                                       |
|    | 1.       | Αp        | oproximate size (in acres or square feet) of the Project site: Is a                                                                                                                              |
|    |          |           | ap, survey or sketch of the Project site attached? Yes_x; No                                                                                                                                     |
|    | 2.       | Ar        | e there existing buildings on the Project site? Yes_*; No                                                                                                                                        |
|    |          | a.        | If yes, indicate the number of buildings on the site: Also,                                                                                                                                      |
|    |          |           | please briefly identify each existing building and indicate the approximate size (in                                                                                                             |
|    |          |           | square feet) of each such existing building:                                                                                                                                                     |
|    |          |           | Current structure is an unstable shell masonry building                                                                                                                                          |
|    |          |           |                                                                                                                                                                                                  |
|    |          | b.        | Are the existing buildings in operation? Yes; No_x If yes, describe present use of present buildings:                                                                                            |
|    |          |           |                                                                                                                                                                                                  |
|    |          | c.        | Are the existing buildings abandoned? Yes_x_; No About to be abandoned? Yes; No If yes, describe:  Current structure is an unstable shell masonry building. Has been abandoned for over 40 years |
|    |          |           | Current structure is an unstable shell masonry building. Has been abandoned for over 40 years                                                                                                    |
|    |          |           |                                                                                                                                                                                                  |
|    |          | d.        | Attach photograph of present buildings.                                                                                                                                                          |

| 3.        | Utilities serving the Project site:                                                                                                                                                                                                                    |
|-----------|--------------------------------------------------------------------------------------------------------------------------------------------------------------------------------------------------------------------------------------------------------|
|           | Water-Municipal: Yes                                                                                                                                                                                                                                   |
|           | Other (describe)                                                                                                                                                                                                                                       |
|           | Sewer-Municipal: Yes                                                                                                                                                                                                                                   |
|           | Other (describe)                                                                                                                                                                                                                                       |
|           | Electric-Utility: Central Hudson                                                                                                                                                                                                                       |
|           | Other (describe)                                                                                                                                                                                                                                       |
|           | Other (describe)                                                                                                                                                                                                                                       |
|           | Other (describe)                                                                                                                                                                                                                                       |
| 4.        | Present legal owner of the Project site: Newburgh Community Land Bank, Inc.                                                                                                                                                                            |
|           | a. If the Company owns the Project site, indicate date of purchase:, 20; purchase price: \$                                                                                                                                                            |
|           | b. If Company does not own the Project site, does Company have an option signed with the owner to purchase the Project site? Yes_x; No If yes, indicate date option signed with the owner:Sept. 4 , 20 20; and the date the option expires:            |
|           | washington St, LLC more time to reach an agreement with the IDA.                                                                                                                                                                                       |
|           | c. If the Company does not own the Project site, is there a relationship legally or by common control between the Company and the present owner of the Project site? Yes; No If yes, describe;                                                         |
| 5.        | a. Zoning District in which the Project site is located:                                                                                                                                                                                               |
|           | b. Are there any variances or special permits affecting the Project site? Yes_x; No If yes, list below and attach copies of all such variances or special permits:  See attached informational from City of Newburgh Code Enforcement - See Appendix E |
|           |                                                                                                                                                                                                                                                        |
| <u>De</u> | cription of Proposed Construction:                                                                                                                                                                                                                     |
| 1.        | Does part of the Project consist of the acquisition or construction of a new building or buildings? Yes_x; No If yes, indicate number and size of new buildings:  One new building                                                                     |
|           | 50'x88.5' with four stories. Commercial ground floor, residential above                                                                                                                                                                                |
|           |                                                                                                                                                                                                                                                        |
|           | <del></del>                                                                                                                                                                                                                                            |

D.

| 2.  | Does part of the Project consist of additions and/or renovations to existing buildings located on the Project site? Yes; No_x If yes, indicate the buildings to be expanded or renovated, the size of any expansions and the nature of expansion and/or renovation: |
|-----|---------------------------------------------------------------------------------------------------------------------------------------------------------------------------------------------------------------------------------------------------------------------|
| 3.  | Describe the principal uses to be made by the Company of the building or buildings to be acquired, constructed, or expanded:  Office space and quality residential apartments.                                                                                      |
| Des | scription of the Equipment:                                                                                                                                                                                                                                         |
| 1.  | Does a part of the Project consist of the acquisition or installation of machinery, equipment or other personal property (the "Equipment")? Yes; No_x If yes, describe the Equipment:                                                                               |
| 2.  | With respect to the Equipment to be acquired, will any of the Equipment be Equipment which has previously been used? Yes; No_x If yes, please provide detail:                                                                                                       |
| 3.  | Describe the principal uses to be made by the Company of the Equipment to be acquired or installed:                                                                                                                                                                 |
|     |                                                                                                                                                                                                                                                                     |
| Pro | ject Use:                                                                                                                                                                                                                                                           |
| 1.  | What are the principal products to be produced at the Project?                                                                                                                                                                                                      |
|     |                                                                                                                                                                                                                                                                     |