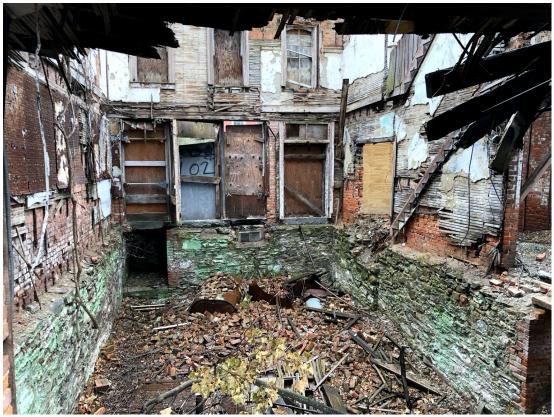

See Appendix F

|    | A.       | <u>De</u> | escription of the Project: (Please provide a brief narrative description of the Project.)                                                                                                        |
|----|----------|-----------|--------------------------------------------------------------------------------------------------------------------------------------------------------------------------------------------------|
|    |          | Gro       | und up development of mixed-use commercial and residential project.                                                                                                                              |
| B. | Loc      | catio     | on of the Project:                                                                                                                                                                               |
|    | 1.<br>2. |           | reet Address: 104 Washington Street, Newburgh, NY ty ofNewburgh                                                                                                                                  |
|    | 3.       | To        | wn of                                                                                                                                                                                            |
|    | 4.       | Vi        | llage of                                                                                                                                                                                         |
|    | 5.       | Co        | llage ofOrange                                                                                                                                                                                   |
| C. |          |           | otion of the Project site:                                                                                                                                                                       |
|    | 1.       | Αp        | oproximate size (in acres or square feet) of the Project site: Is a                                                                                                                              |
|    |          |           | ap, survey or sketch of the Project site attached? Yes_x; No                                                                                                                                     |
|    | 2.       | Ar        | e there existing buildings on the Project site? Yes_*; No                                                                                                                                        |
|    |          | a.        | If yes, indicate the number of buildings on the site: Also,                                                                                                                                      |
|    |          |           | please briefly identify each existing building and indicate the approximate size (in                                                                                                             |
|    |          |           | square feet) of each such existing building:                                                                                                                                                     |
|    |          |           | Current structure is an unstable shell masonry building                                                                                                                                          |
|    |          |           |                                                                                                                                                                                                  |
|    |          | b.        | Are the existing buildings in operation? Yes; No_x If yes, describe present use of present buildings:                                                                                            |
|    |          |           |                                                                                                                                                                                                  |
|    |          | c.        | Are the existing buildings abandoned? Yes_x_; No About to be abandoned? Yes; No If yes, describe:  Current structure is an unstable shell masonry building. Has been abandoned for over 40 years |
|    |          |           | Current structure is an unstable shell masonry building. Has been abandoned for over 40 years                                                                                                    |
|    |          |           |                                                                                                                                                                                                  |
|    |          | d.        | Attach photograph of present buildings.                                                                                                                                                          |