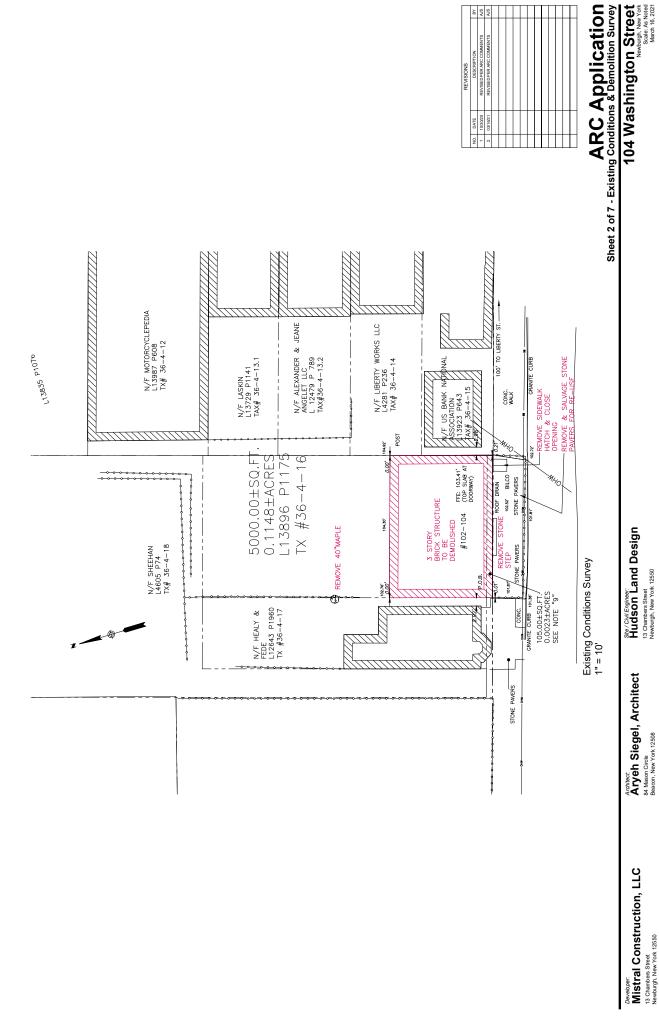

See Appendix F

|    | A.       | <u>De</u> | escription of the Project: (Please provide a brief narrative description of the Project.)                                                                                                        |
|----|----------|-----------|--------------------------------------------------------------------------------------------------------------------------------------------------------------------------------------------------|
|    |          | Gro       | und up development of mixed-use commercial and residential project.                                                                                                                              |
| B. | Loc      | catio     | on of the Project:                                                                                                                                                                               |
|    | 1.<br>2. |           | reet Address: 104 Washington Street, Newburgh, NY ty ofNewburgh                                                                                                                                  |
|    | 3.       | To        | wn of                                                                                                                                                                                            |
|    | 4.       | Vi        | llage of                                                                                                                                                                                         |
|    | 5.       | Co        | llage ofOrange                                                                                                                                                                                   |
| C. |          |           | otion of the Project site:                                                                                                                                                                       |
|    | 1.       | Αp        | oproximate size (in acres or square feet) of the Project site: Is a                                                                                                                              |
|    |          |           | ap, survey or sketch of the Project site attached? Yes_x; No                                                                                                                                     |
|    | 2.       | Ar        | e there existing buildings on the Project site? Yes_*; No                                                                                                                                        |
|    |          | a.        | If yes, indicate the number of buildings on the site: Also,                                                                                                                                      |
|    |          |           | please briefly identify each existing building and indicate the approximate size (in                                                                                                             |
|    |          |           | square feet) of each such existing building:                                                                                                                                                     |
|    |          |           | Current structure is an unstable shell masonry building                                                                                                                                          |
|    |          |           |                                                                                                                                                                                                  |
|    |          | b.        | Are the existing buildings in operation? Yes; No_x If yes, describe present use of present buildings:                                                                                            |
|    |          |           |                                                                                                                                                                                                  |
|    |          | c.        | Are the existing buildings abandoned? Yes_x_; No About to be abandoned? Yes; No If yes, describe:  Current structure is an unstable shell masonry building. Has been abandoned for over 40 years |
|    |          |           | Current structure is an unstable shell masonry building. Has been abandoned for over 40 years                                                                                                    |
|    |          |           |                                                                                                                                                                                                  |
|    |          | d.        | Attach photograph of present buildings.                                                                                                                                                          |

| 3.        | Utilities serving the Project site:                                                                                                                                                                                                                    |
|-----------|--------------------------------------------------------------------------------------------------------------------------------------------------------------------------------------------------------------------------------------------------------|
|           | Water-Municipal: Yes                                                                                                                                                                                                                                   |
|           | Other (describe)                                                                                                                                                                                                                                       |
|           | Sewer-Municipal: Yes                                                                                                                                                                                                                                   |
|           | Other (describe)                                                                                                                                                                                                                                       |
|           | Electric-Utility: Central Hudson                                                                                                                                                                                                                       |
|           | Other (describe)                                                                                                                                                                                                                                       |
|           | Other (describe)                                                                                                                                                                                                                                       |
|           | Other (describe)                                                                                                                                                                                                                                       |
| 4.        | Present legal owner of the Project site: Newburgh Community Land Bank, Inc.                                                                                                                                                                            |
|           | a. If the Company owns the Project site, indicate date of purchase:, 20; purchase price: \$                                                                                                                                                            |
|           | b. If Company does not own the Project site, does Company have an option signed with the owner to purchase the Project site? Yes_x; No If yes, indicate date option signed with the owner:Sept. 4 , 20 20; and the date the option expires:            |
|           | washington St, LLC more time to reach an agreement with the IDA.                                                                                                                                                                                       |
|           | c. If the Company does not own the Project site, is there a relationship legally or by common control between the Company and the present owner of the Project site? Yes; No If yes, describe;                                                         |
| 5.        | a. Zoning District in which the Project site is located:                                                                                                                                                                                               |
|           | b. Are there any variances or special permits affecting the Project site? Yes_x; No If yes, list below and attach copies of all such variances or special permits:  See attached informational from City of Newburgh Code Enforcement - See Appendix E |
|           |                                                                                                                                                                                                                                                        |
| <u>De</u> | cription of Proposed Construction:                                                                                                                                                                                                                     |
| 1.        | Does part of the Project consist of the acquisition or construction of a new building or buildings? Yes_x; No If yes, indicate number and size of new buildings:  One new building                                                                     |
|           | 50'x88.5' with four stories. Commercial ground floor, residential above                                                                                                                                                                                |
|           |                                                                                                                                                                                                                                                        |
|           | <del></del>                                                                                                                                                                                                                                            |